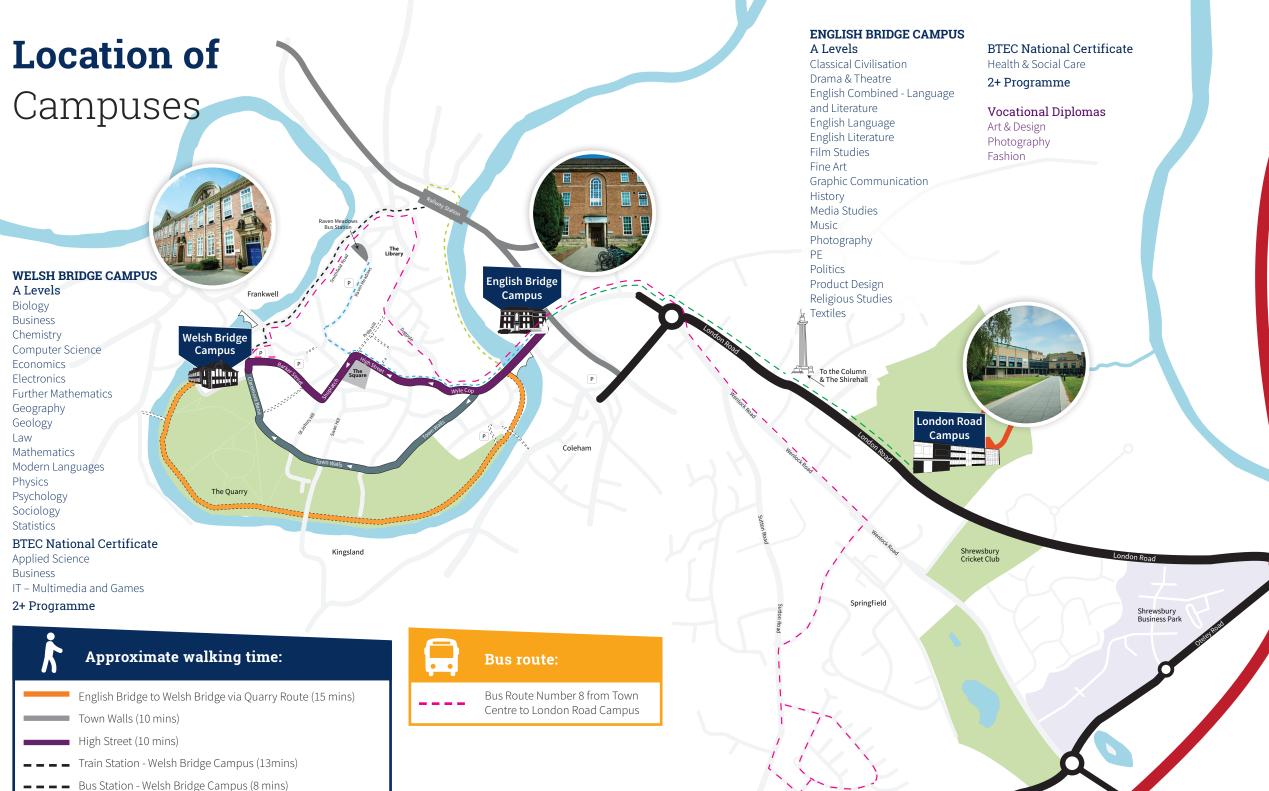

Train Station - English Bridge Campus (15 mins)

Bus Station - English Bridge Campus (13 mins)

English Bridge to London Road Campus (Approx 25mins)

Mini bus service provided for cross-campus curriculum study options

# LONDON ROAD CAMPUS Vocational Diplomas

**Beauty Therapies** Business & Tourism Childcare & Education Computing & IT **Construction Trades** (Brickwork, Carpentry & Joinery, Electrical Installation, Painting & Decorating, Plumbing) Creative Media Engineering Hairdressing Health & Social Care Hospitality & Catering Motor Vehicle Music Technology Performing Arts Public Uniformed Services Sport & Adventurous Activities

**Preparation Routes** 

## How to find us...

## **English Bridge Campus**

Abbey Foregate, Shrewsbury Shropshire, SY2 6AA

### Welsh Bridge Campus

Priory Road, Shrewsbury Shropshire, SY1 1RX

#### **London Road Campus**

London Road, Shrewsbury Shropshire, SY2 6PR