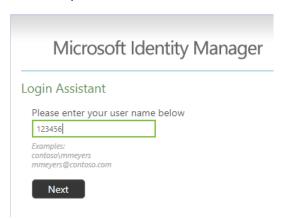

### **Problems logging In**

If you are struggling to login to ProPortal then please try resetting your password first, this can be done from the "Password Self-Service" link on the colleges website (in the student area).

1. Enter your student id in the box and click "Next"

2. Enter your postcode and date of birth in to the boxes then click "Next". Please make sure that postcode is entered with no spaces (i.e. SY26PR) and that date of birth is entered with no slashes or hyphens (i.e. 01011900)