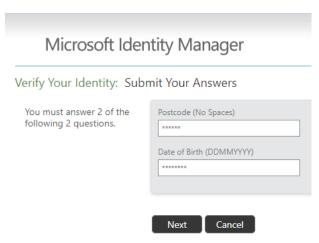

1. Enter your student id in the box and click "Next"

2. Enter your postcode and date of birth in to the boxes then click "Next". Please make sure that postcode is entered with no spaces (i.e. SY26PR) and that date of birth is entered with no slashes or hyphens (i.e. 01011900)