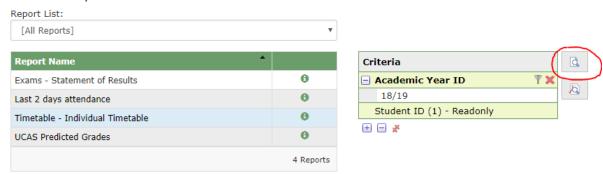

1. Once logged in there will be a link to "Reports" on the top bar

2. On the "Central Reports" page select "Timetable – Individual Timetable" from the list and then click on the run button (circled in the screenshot)

## Central Reports

- a. At this point your browser may block the pop-up, if this happens click to allow the popup and then try again.
- 3. This will then bring up the full report for your timetable. In this report there will be a section for each day you are timetabled for along with a row for each class. These lines will show the time and room for each class. The date from and to at the end of the row will show if there is a change in room part way through the year along with when that change will happen (please be aware that this is a live document and is subject to change, any changes will be reflected on the report when run). Example of the report is shown below.