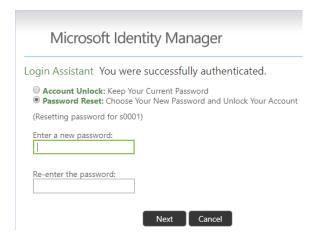

3. Enter a new password into the two boxes and click "Next", you should now be able to log in to ProPortal and other college systems with this new password